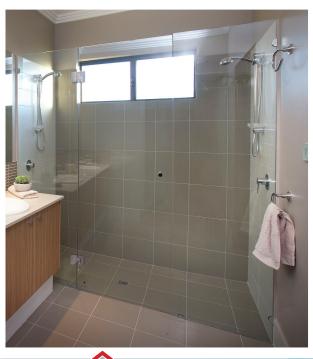

# PROFILE SHOWER SCREEN

- Semi-frameless Design flexibility High quality components • Easy to clean

- Over 180° door swing opens in and out
  Exceptional value

  Toughened safety glass

  Toughened safety glass Frame available in chrome, matt silver, barley and white finish • Refer to our website to see more photos