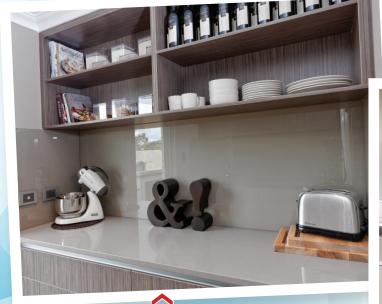

### **GLASS SPLASHBACK**

- Custom made Sleek design and great look Waterproof
- Durable, tough and easy to clean Made from safety glass
- Heat resistant Large range of colours Refer to our website to see more photos