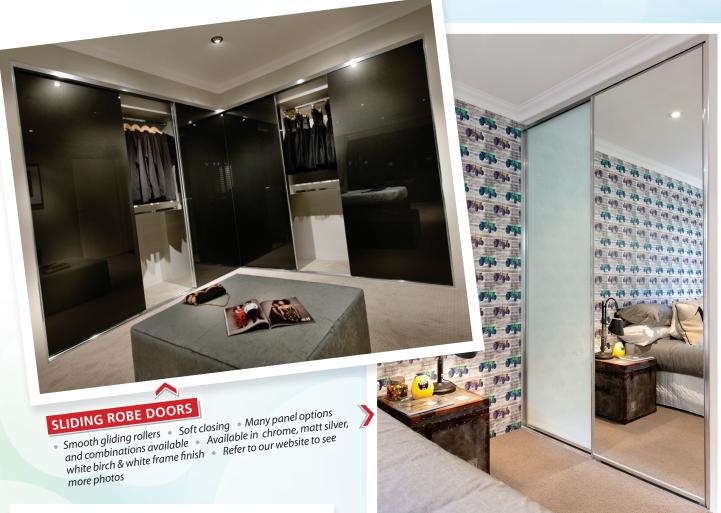

EN

- Semi-frameless Design flexibility High quality components • Easy to clean

- Over 180° door swing opens in and out
  Exceptional value

  Toughened safety glass

  Toughened safety glass Frame available in chrome, matt silver, barley and white finish • Refer to our website to see more photos

## FRAMELESS SHOWER PANEL & SLIMLINE MIRROR

- 10mm frameless shower panel Exclusively designed slimline mirror High quality components Easy to clean Exceptional value
- Shower panel has toughened safety glass Mirror has polished edge
- Refer to our website to see more photos



### **GLASS SPLASHBACK**

- Custom made Sleek design and great look Waterproof
- Durable, tough and easy to clean Made from safety glass
- Heat resistant Large range of colours Refer to our website to see more photos









- 10mm frameless
   High quality
   Easy to clean
   Great value
   Toughened safety glass
   Refer to our website to see more photos





To find out more: Tel: 08 9303 2855 www.ikonglass.com.au

### MIRROR

- Polished edge
- High quality
  Refer to our website to see more photos