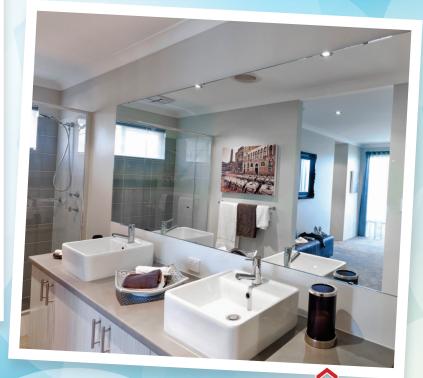

## FRAMELESS SHOWER PANEL & SLIMLINE MIRROR

- 10mm frameless shower panel Exclusively designed slimline mirror High quality components Easy to clean Exceptional value
- Shower panel has toughened safety glass Mirror has polished edge
- Refer to our website to see more photos

### MIRROR

- Polished edge
- High quality
  Refer to our website to see more photos